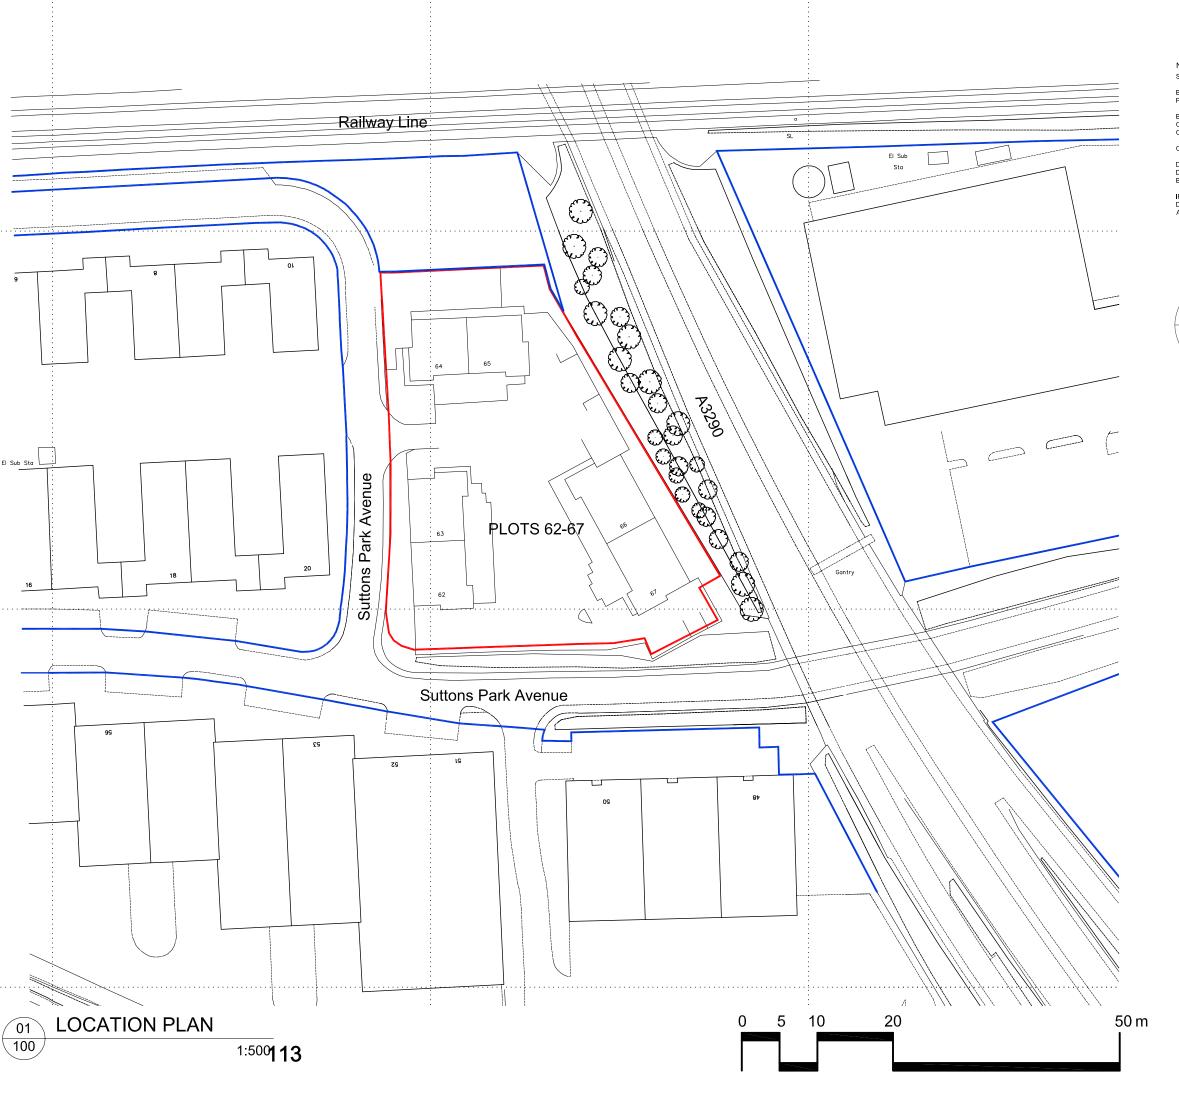

## NOTES:

SUBJECT TO STATUTORY CONSENTS

BASED ON SURVEY BY GREENHATCH, REF. DRAWING NO. 14924 PLOT 62-67 REV. 0, MARCH 2015

BASED ON OS MAP REPRODUCED BY PERMISSION OF CONTROLLER OF HM STATIONARY OFFICE (c) CROWN COPYRIGHT

Investments

TELEPHONE 020 7736 6162 www.msa-architects.co.uk

SUTTONS BUSINESS PARK, READING

DRAWING PLOT 62-67 LOCATION PLAN

STANDARD LIFE INVESTMENTS

| DATE           | SCALE      | DRAWN   |  |
|----------------|------------|---------|--|
| AUG 2015       | 1:500 @ A3 | AL      |  |
|                | STATUS     | CHECKED |  |
|                | PLANNING   | SD      |  |
| DRAWING NUMBER |            |         |  |
| 30693-PL-1     | 00A        |         |  |
|                |            |         |  |